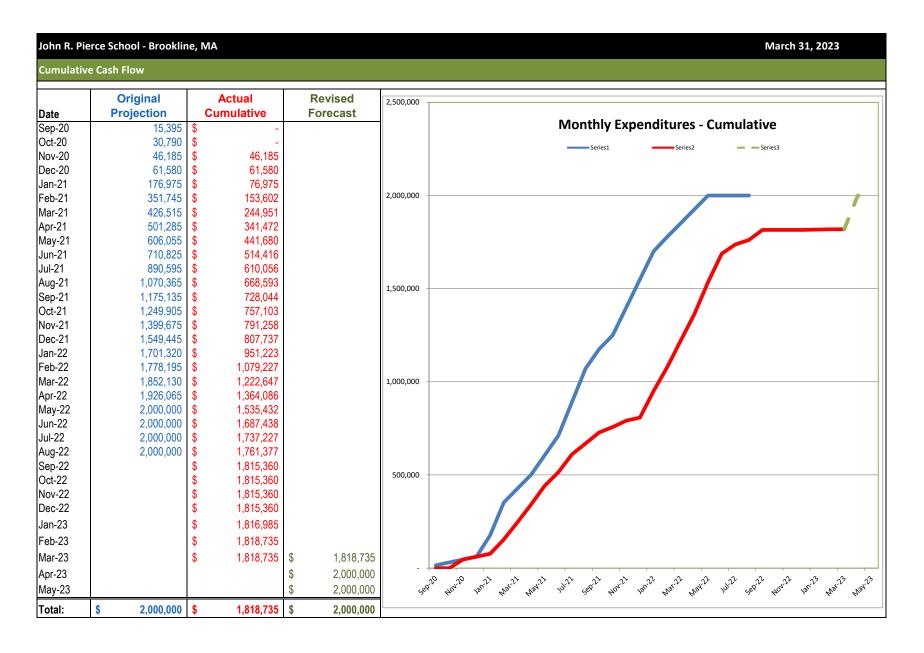

#### III. PROJECT BUDGET OVERVIEW

Expenditures against the budget totaled \$0.00 this month.

Refer to the attached Total Project Budget Status Report and Cash Flow Charts, dated March 31, 2023.

#### VIII. ATTACHMENTS

MSBA Online Report Submission, dated March 31, 2023
Total Project Budget Status Report, dated March 31, 2023
Monthly and Cumulative Cash Flow Reports, dated March 31, 2023
Designer Workforce Participation through January 2023
OPM Amendment Status Log, dated March 31, 2023
Architect/Engineer Amendment Status Log, dated March 31, 2023