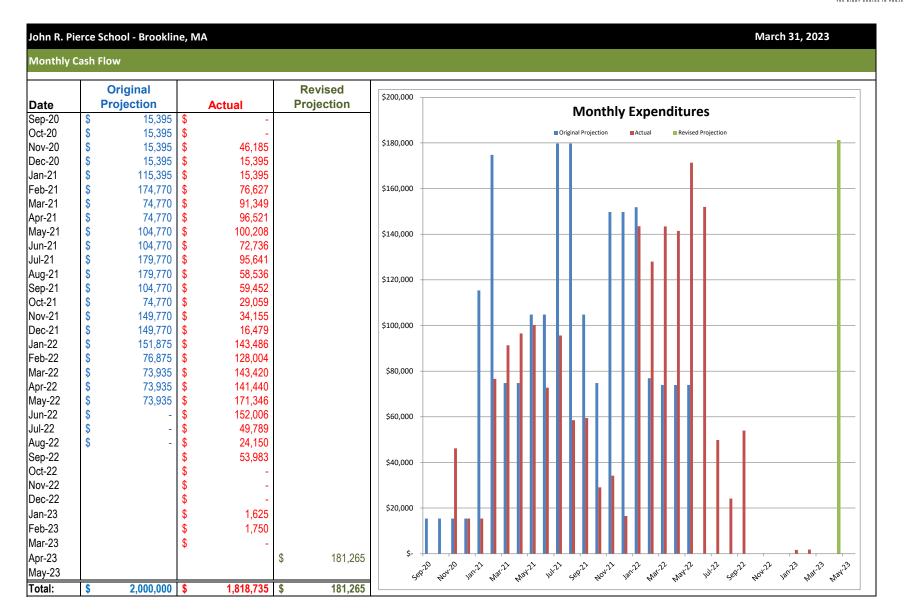

#### III. PROJECT BUDGET OVERVIEW

Expenditures against the budget totaled \$0.00 this month.

Refer to the attached Total Project Budget Status Report and Cash Flow Charts, dated March 31, 2023.

#### VIII. ATTACHMENTS

MSBA Online Report Submission, dated March 31, 2023
Total Project Budget Status Report, dated March 31, 2023
Monthly and Cumulative Cash Flow Reports, dated March 31, 2023
Designer Workforce Participation through January 2023
OPM Amendment Status Log, dated March 31, 2023
Architect/Engineer Amendment Status Log, dated March 31, 2023